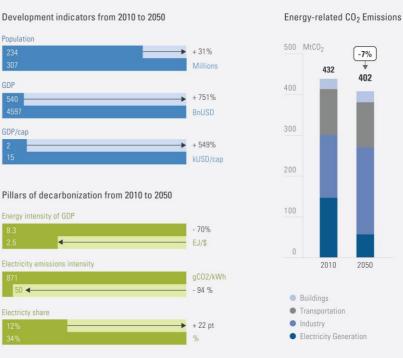

## WHAT ARE THE NATIONAL CIRCUMSTANCES THAT INFLUENCE DEEP DECARBONIZATION **IN INDONESIA?**

- Indonesia is still a developing country, which quickly needs economic growth to bring more people to middle income and to eradicate poverty. Decarbonization should be packaged to be in accord with the national development agenda regarding economic growth, creation of employment and poverty eradication.
- Extractive industry, manufacturing and agriculture (plantation) are the major drivers of the economy although lately the contribution of the service sector in the economy has begun to grow.
- Indonesia is endowed with important energy resources: coal, gas, oil, and a very important potential renewables of (hvdro and geothermal). Formerly an oil exporter, the country has become net oil importer due to declining reserves and growing domestic oil demand making energy security the crucial concern on energy. Illustrative pathway: IDN - High Renewables\*
- Nuclear power is new for Indonesia and its development poses the special challenge of social

## WHAT ARE THE MOST PROMINENT STRATEGIES TO BE IMPLEMENTED FOR DEEP **DECARBONIZATION IN INDONESIA?**

- Enhancing energy efficiency (equipment efficiency, system efficiency, shift mode to mass transport).
- Electrification of end uses (electric stoves, D electric heaters in industry, electric vehicles).
- Decarbonizing the electric power generation D through deployment of renewable energies (solar, hydro, and geothermal).
- b Shifting the country's economic structure toward a service-oriented economy (less energy intensive).